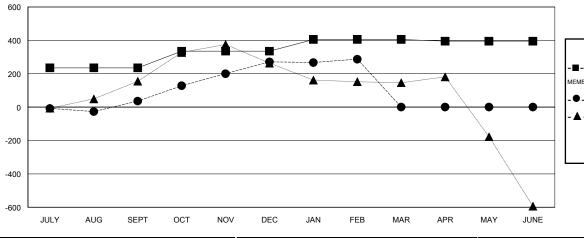

#### GOALS AND ACTUAL MEMBERS CUMULATIVE

- O - CURRENT YEAR ACTUAL MEMBERS

- ▲ - LAST YEAR ACTUAL MEMBERS

| DROPPED CLUBS: 7 |     |
|------------------|-----|
| DROPPED MEMBERS  |     |
| DECEASED         | 7   |
| CLUB CANCELLED   | 103 |
| OTHER            | 341 |
| TOTAL            | 451 |

| RESULTS FOR 2015-2016 |                    |                                     |                    |                  |  |  |
|-----------------------|--------------------|-------------------------------------|--------------------|------------------|--|--|
| QUARTER               | NEW MEMBER<br>GOAL | CHARTER AND<br>NEW MEMBERS<br>ADDED | DROPPED<br>MEMBERS | NET<br>GAIN/LOSS |  |  |
| JULY/AUG/SEPT         | 235                | 225                                 | 189                | 36               |  |  |
| OCT/NOV/DEC           | 100                | 411                                 | 176                | 235              |  |  |
| JAN/FEB/MAR           | 70                 | 102                                 | 86                 | 16               |  |  |
| APR/MAY/JUNE          | -10                | 0                                   | 0                  | 0                |  |  |