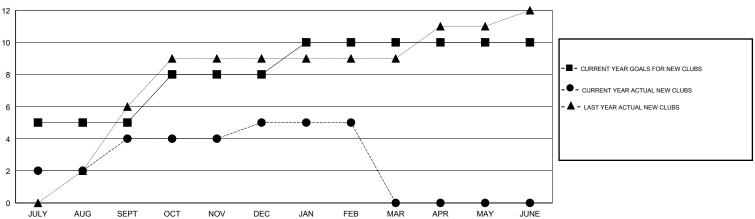

#### GOALS AND ACTUAL NEW CLUBS CUMULATIVE

# GMT: KAMLESH JAIN LOCATION INDIA GMT CA 6

| Clubs RESULTS FOR 2015-2016 |        |   |   |          |  |  |
|-----------------------------|--------|---|---|----------|--|--|
|                             |        |   |   |          |  |  |
| JULY/AUG/SEPT               | 5<br>3 | 4 | 1 | 3<br>-3  |  |  |
| OCT/NOV/DEC<br>JAN/FEB/MAR  | 2      | 0 | 2 | -3<br>-2 |  |  |
| APR/MAY/JUNE                | 0      | 0 | 0 | 0        |  |  |